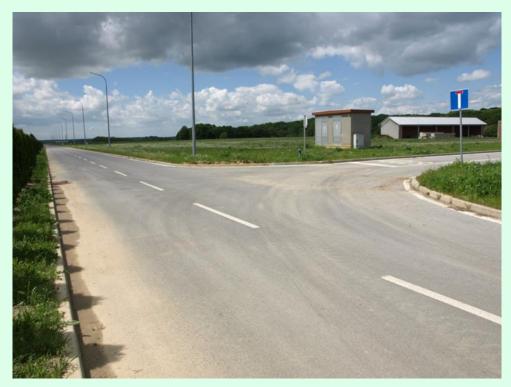

#### Position of the SME business zone of the city Grubišno Polje

Located along the country road Ž-3094, Grubišno Polje – Veliki Grđevac

#### Distance:

State road: Terezino Polje-Stara Gradiška D5, 1 km

Highway: Kutina A3, 45 km Railway : Virovitica, 28 km Seaport: Rijeka, 288 km Airport: Pleso, 126 km

SME business zone identity card of Grubišno Polje City