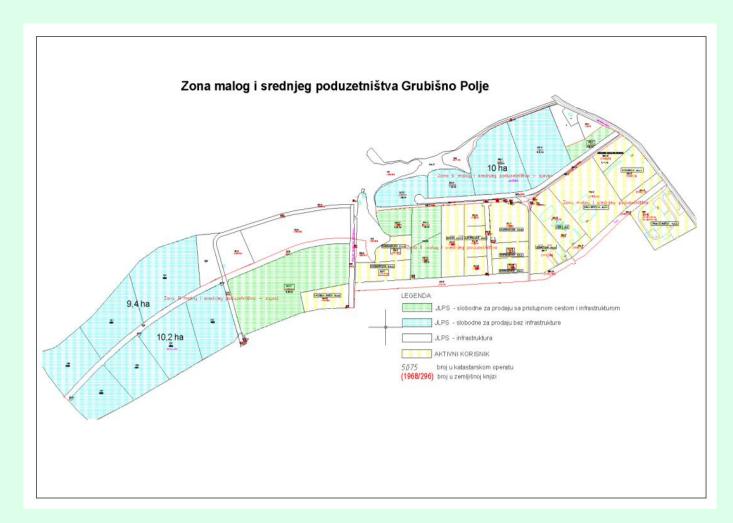

### SME business zone Grubišno Polje

The city of Grubišno Polje has its economic development based on entrepreneurship and enterprise zone, which was established in 2002, after which was expanded in two turns, back then on Zone II of SME and Zone III of SME. Further, all three business Zones are mutually connected and make one complex and the same were connected in one Small and medium enterprises business Zone Grubišno Polje in 2017 (abbreviation: SME business Zone Grubišno Polje) with surface of 72 ha.

14 lots are free – totally in surface 400.000 m<sup>2</sup>

SME business zone Grubišno Polje