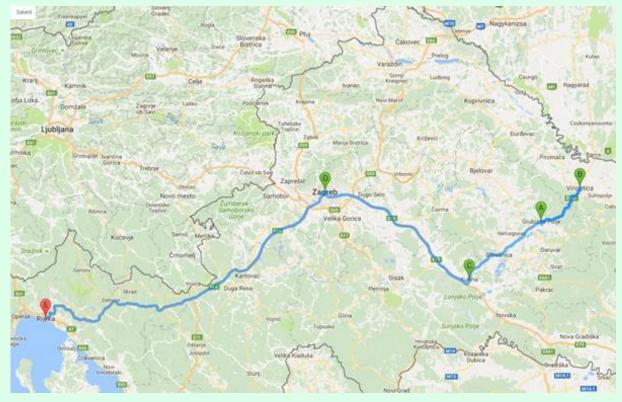

#### Distance:

State road: Terezino Polje-Stara Gradiška D5, 1 km

Highway: Kutina A3, 45 km Railway : Virovitica, 28 km Seaport: Rijeka, 288 km Airport: Pleso, 126 km

SME business zone identity card of Grubišno Polje City