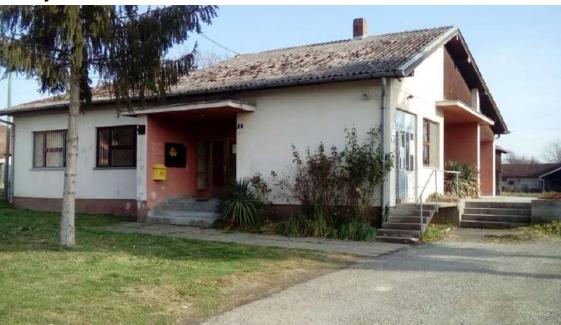

### **Brownfield location 9 - PRIVATE**

Real estate description: Business place "School" in Donja Rašenica

Location adress: Donja Rašenica 14

Built:

Parcel: k.o. Rašenica, kč.br. 1033/2

Property: Private Object surface: 180 m<sup>2</sup> Land surface: 2809 m<sup>2</sup>