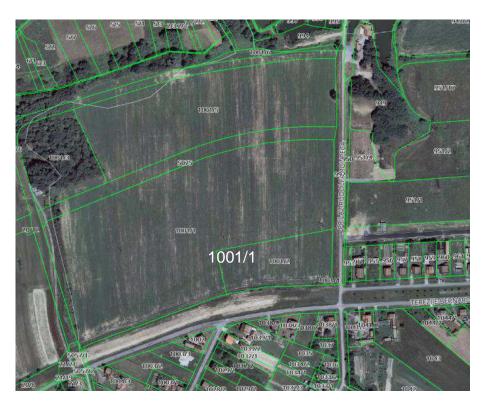

### **Greenfield location 2**

Land location: Grubišno Polje, SME Zone Access to location: Prilaz R. Roupeca Land surface: 68.564 m<sup>2</sup> Cadastral parcel number:1001/1 (1968/293)

Cadastral municipality: Grubišno Polje

Property: City of Grubišno Polje 1/1

Purpose: business purpose – I1, I3

Land area for construction: from 10% to 60% of parcel size

Possibility of construction on a smaller area