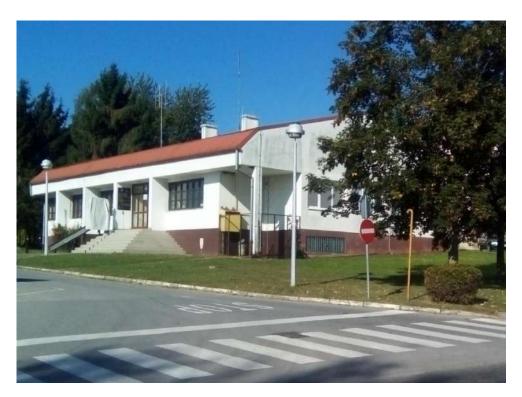

Object surface: 868 m2

Land surface: 1070 m<sup>2</sup>

Real estate description: Business building – former post office in Ivanovo Selo

Location adress: Ivanovo Selo, Breg 2

Built:

Parcel: k.o. Rašenica, kč.br. 2808/173

Property: City of Grubišno Polje 1/1

Object surface: 165 m<sup>2</sup>

Land surface: 2298 m<sup>2</sup>

Real estate description: Business place "Store" in Donja Rašenica

Location adress: Donja Rašenica 18