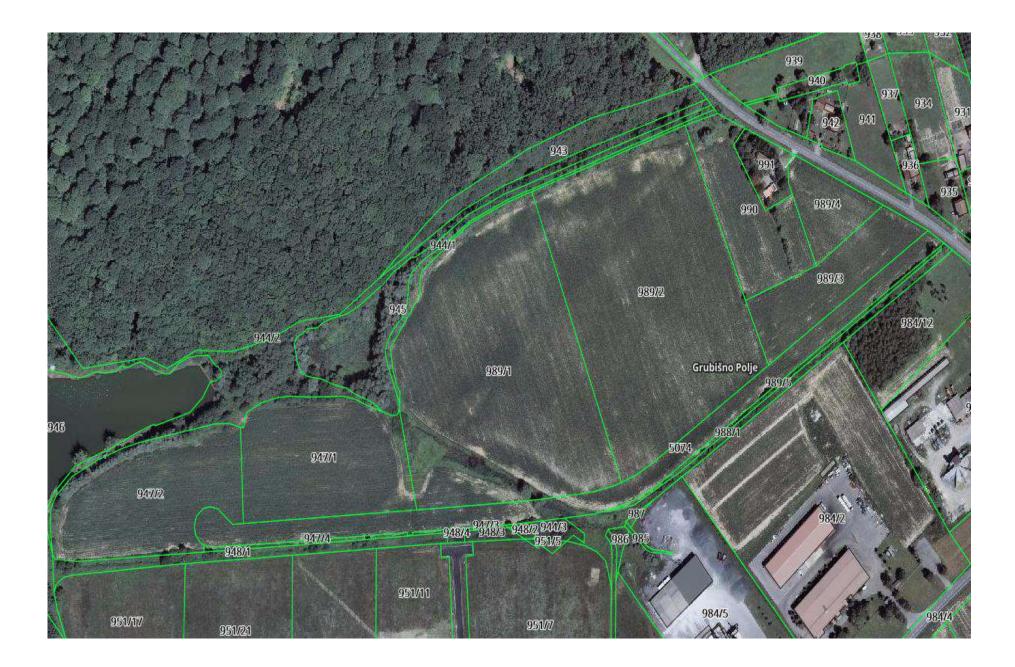

#### 4. greenfield location

- Cadastral parcel number: 989/1 (1102/7)
- Land surface: 33.847 m<sup>2</sup>

#### 5. greenfield location

- Cadastral parcel number: 989/2 (1102/2)
- Land surface: 33.379 m<sup>2</sup>

#### 6. greenfield location

- Cadastral parcel number: 947/1 (1968/266)
- Land surface: 13.173 m<sup>2</sup>

#### 7. greenfield location

- Cadastral parcel number: 947/2 (1968/291)
- Land surface: 13.321 m<sup>2</sup>

Cadastral municipality: Mali Zdenci