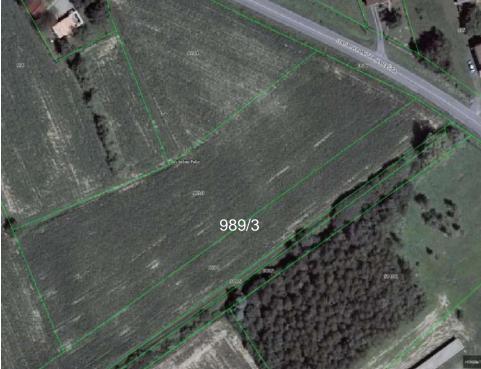

### **Greenfield location 3**

Land location: Grubišno Polje, SME Zone Access to location: Street I.N.Jemeršića Land surface: 6.650 m<sup>2</sup>

Cadastral parcel number:989/3 (1102/8)

Cadastral municipality: Grubišno Polje

Property: City of Grubišno Polje 1/1

Purpose: business purpose – I1, I3

Land area for construction: from 10% to 60% of parcel size