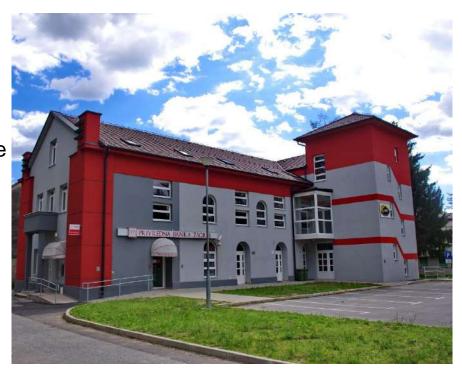

### **Brownfield location 1**

Real estate description: Business incubator Grubišno Polje

Location address: Grubišno Polje, street 77.sam.bat. ZNGa 19

Built: 2014. – complete renovation and reconstruction

Parcel: k.o. Grubišno Polje, kč.br. 2353/3 (935/8)

Property: City of Grubišno Polje 1/1

Object surface: 512 m<sup>2</sup>

Land surface: 1620 m<sup>2</sup>

Real estate description: Business culture center "Otkos 10"