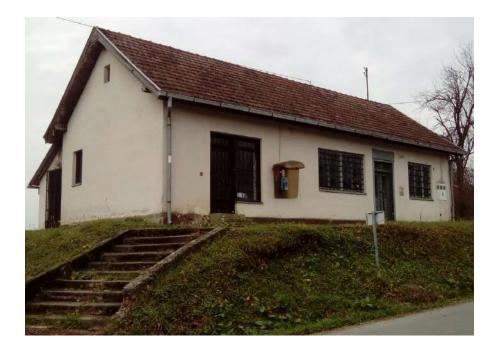

Property: City of Grubišno Polje 1/1

Object surface: 165 m<sup>2</sup>

Land surface: 2298 m<sup>2</sup>

Real estate description: Business place "Store" in Donja Rašenica

Location adress: Donja Rašenica 18

Built:

Parcel: k.o. Rašenica, kč.br. 1029/1

Property: City of Grubišno Polje 1/1

Object surface: 115 m<sup>2</sup>

Land surface: 2892 m<sup>2</sup>