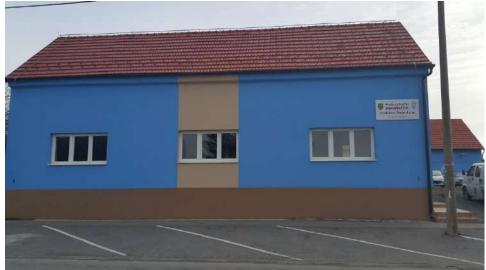

### **Brownfield location 1**

Real estate description: Business incubator Grubišno Polje

Location address: Grubišno Polje, street 77.sam.bat. ZNGa 19

Built: 2014. – complete renovation and reconstruction

Parcel: k.o. Grubišno Polje, kč.br. 2353/3 (935/8)

Property: City of Grubišno Polje 1/1

Object surface: 512 m<sup>2</sup>

Land surface: 1620 m<sup>2</sup>

Real estate description: Business culture center "Otkos 10"