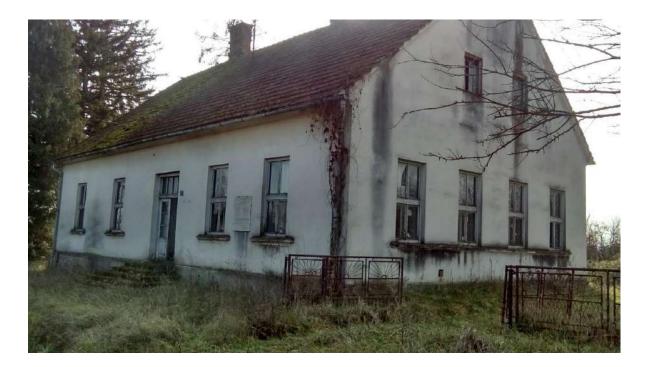

### **Brownfield location 9 - PRIVATE**

Real estate description: Business place "School" in Donja Rašenica

Location adress: Donja Rašenica 14

Built:

Parcel: k.o. Rašenica, kč.br. 1033/2

Property: Private Object surface: 180 m<sup>2</sup> Land surface: 2809 m<sup>2</sup>