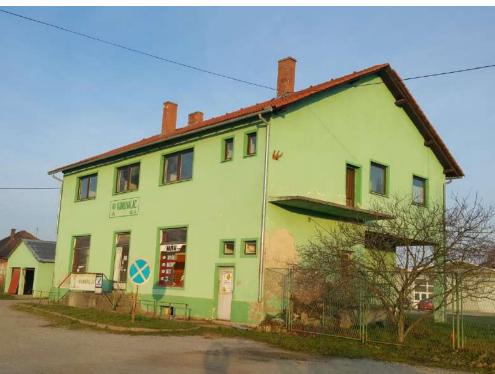

Property: City of Grubišno Polje 1/1

Object surface: 165 m<sup>2</sup>

Land surface: 2298 m<sup>2</sup>

Real estate description: Business place "Store" in Donja Rašenica

Location adress: Donja Rašenica 18

Built:

Parcel: k.o. Rašenica, kč.br. 1029/1

Property: City of Grubišno Polje 1/1

Object surface: 115 m<sup>2</sup>

Land surface: 2892 m<sup>2</sup>