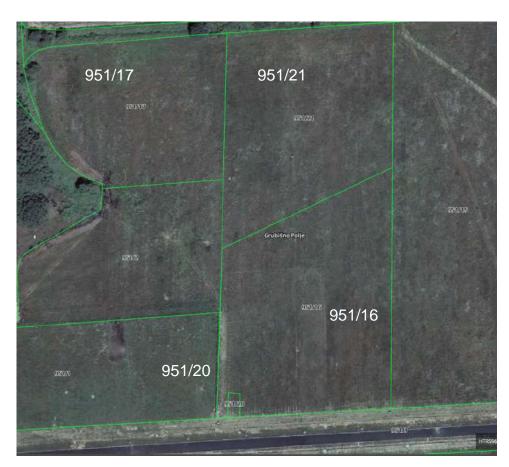

### **Greenfield location 1**

Land location: Grubišno Polje, SME Zone

Access to location: Poduzetnička cesta l

Land surface: 33.040 m<sup>2</sup>

Cadastral parcel number:

951/17 (1121/84), 951/21 (1121/88)

Cadastral municipality: Grubišno Polje

Property: City of Grubišno Polje 1/1

Purpose: business purpose - I1

Land area for construction: from 10% to 60% of parcel size

\*parcel number which is registered in land register