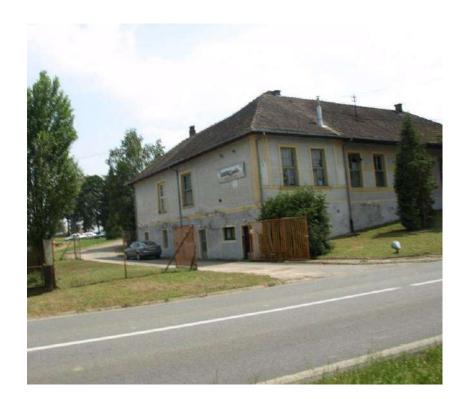

Object surface: 868 m2

Land surface: 1070 m<sup>2</sup>

Real estate description: Business building – former post office in Ivanovo Selo

Location adress: Ivanovo Selo, Breg 2

Built:

Parcel: k.o. Rašenica, kč.br. 2808/173