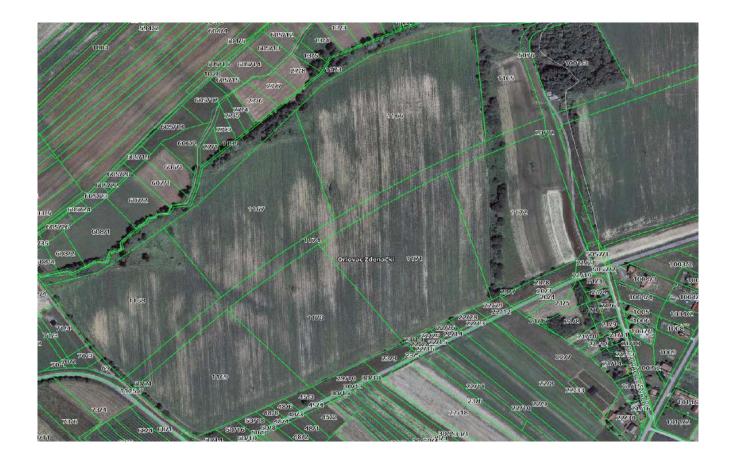

#### 8. greenfield location

Cadastral parcel number: 1166 Land surface: 41.676 m<sup>2</sup>

#### 9. greenfield location

Cadastral parcel number: 1167 Land surface: 28.076 m<sup>2</sup>

#### 10. greenfield location

Cadastral parcel number: 1168 Land surface: 24.486 m<sup>2</sup>

#### 11. greenfield location

Cadastral parcel number: 1169 Land surface: 21.313 m<sup>2</sup>

#### 12. greenfield location

Cadastral parcel number: 1170 Land surface: 24.146 m<sup>2</sup>

#### 13. greenfield location

Cadastral parcel number: 1171 Land surface: 30.431 m<sup>2</sup>

#### 14. greenfield location

Cadastral parcel number: 1172 Land surface: 26.850 m<sup>2</sup>